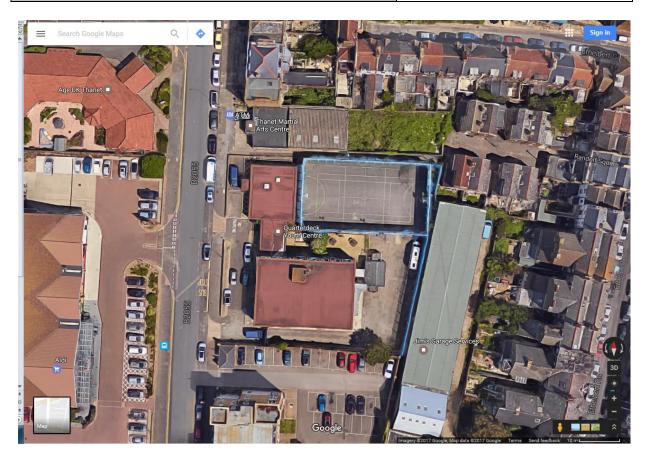

Scale 1:1,250 Date: 19/04/2017

Title: Coach Park Palm Bay Author: Thanet District Council

Scale 1:1,250 Date: 19/04/2017

Title: Quarter Deck Zion Place Author: Thanet District Council

Scale 1:1,250 Date: 19/04/2017