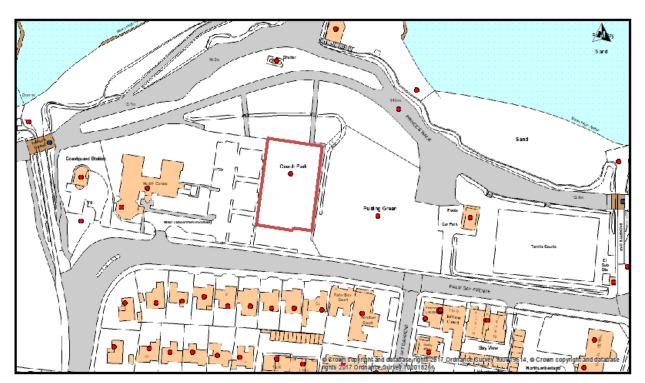

Scale 1:1,250 Date: 19/04/2017

Title: Coach Park Palm Bay Author: Thanet District Council

Scale 1:1,250 Date: 19/04/2017

Title: Quarter Deck Zion Place Author: Thanet District Council

Scale 1:1,250 Date: 19/04/2017